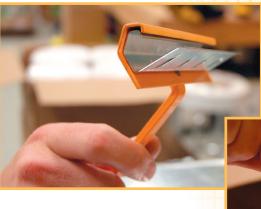

Install the finishing cleat quickly and easily with the Universal Magnetic Cleat Tool. The tool pulls the ductwork tight while installing the cleat and creating a quick, easy and clean seal on all size duct connections.

## **FEATURES:**

- 2 magnets on tool
- Installs all style Duro Dyne cleats
- High Visibility Yellow to easily find the tool you need
- New lightweight design All steel construction
- Weights under 1 lb.
- End of the tool handle aids in removal of cleat from duct
- One hand operation

Integrated cleat remover

Magnet to hold the cleat

Magnet helps it mount to the duct for ease of storage

Scan for a video demo!

| Ordering Information |             |                               |                 |
|----------------------|-------------|-------------------------------|-----------------|
| <u>ltem #</u>        | <u>Code</u> | Description                   | <u>Quantity</u> |
| 13124                | UMCT2       | Universal Magnetic Cleat Tool | 1               |