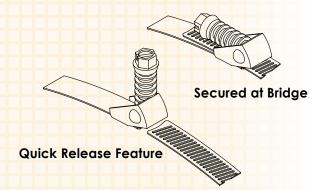

## **DYNA-CLAMP**<sup>TM</sup>

The Dyna-Clamp is an efficient way to secure flex or rigid round duct connections. The stainless steel band can withstand up to 60 PSI, as well as extreme temperature conditions. The band is secured in place at the bridge by a slotted hex head screw. This zinc plated carbon steel screw can be flipped up away from the band to offer a quick release when adjustments are needed. Dyna-Clamps are available in stock sizes ranging from a 7" diameter to 20". Two or more clamps can also be connected together to accommodate duct diameters over 20".

- Manufactured from 200 series stainless steel.
- Secures with a 5/16" slotted hex head zinc plated carbon steel screw.
- Each tie is a width of 1/2"
- Dyna-Clamps can handle up to 60 PSI
- Quick Release Feature for easy adjustments.