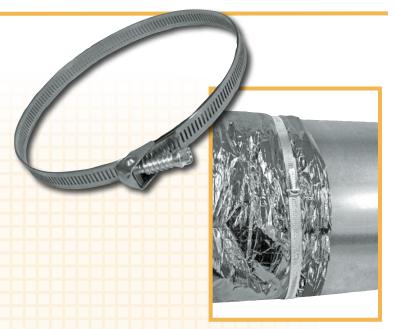

## **DYNA-CLAMP**<sup>TM</sup>

The Dyna-Clamp is an efficient way to secure flex or rigid round duct connections. The stainless steel band can withstand up to 60 PSI, as well as extreme temperature conditions. The band is secured in place at the bridge by a slotted hex head screw. This zinc plated carbon steel screw can be flipped up away from the band to offer a quick release when adjustments are needed. Dyna-Clamps are available in stock sizes ranging from a 7" diameter to 20". Two or more clamps can also be connected together to accommodate duct diameters over 20".

- Manufactured from 200 series stainless steel.
- Secures with a 5/16" slotted hex head zinc plated carbon steel screw.
- Each tie is a width of 1/2"
- Dyna-Clamps can handle up to 60 PSI
- Quick Release Feature for easy adjustments.