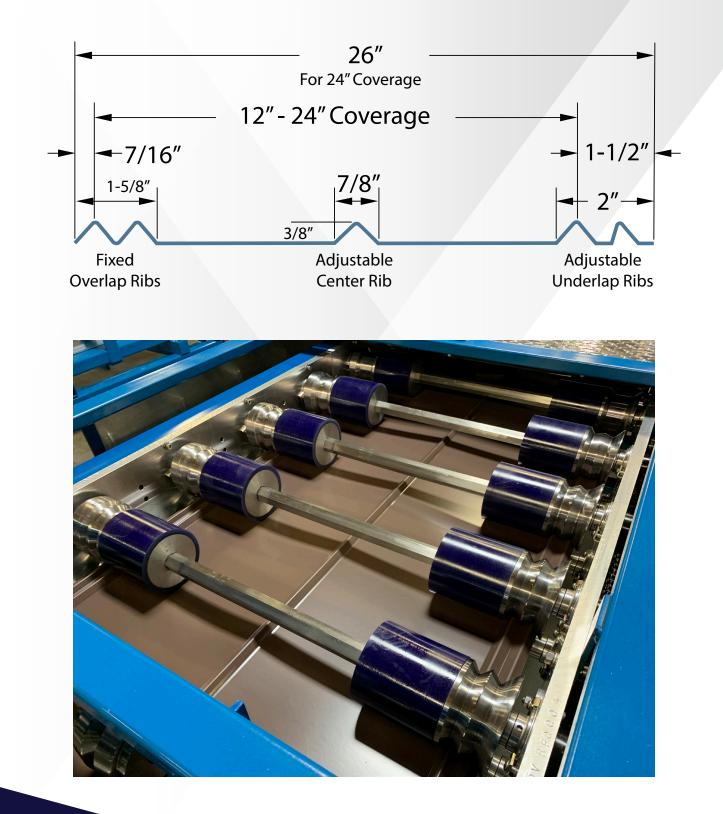

## ROLL FORMER. 5V CRIMP MACHINE

Although originally an agricultural panel, the 5V crimp is now a popular residential panel. Mount the 5V machine in your shop or make it portable and take it to the jobsite. The 5V machine features a hydraulic drive and front hydraulic scissors shear, adjustable panel width capability 14" to 28". The "traditional size" 5V Panel is feeding the machine 27 1/2" coil stock, giving you a 26" wide finished panel with 24" coverage with the overlap.