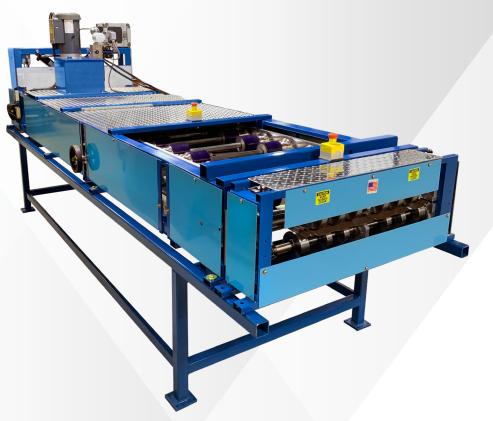

## ROLL FORMER. 5V CRIMP MACHINE

Although originally an agricultural panel, the 5V crimp is now a popular residential panel. Mount the 5V machine in your shop or make it portable and take it to the jobsite. The 5V machine features a hydraulic drive and front hydraulic scissors shear, adjustable panel width capability 14" to 28". The "traditional size" 5V Panel is feeding the machine 27 1/2" coil stock, giving you a 26" wide finished panel with 24" coverage with the overlap.

## **Standard Features:**

14 Forming Stages Hydraulic Drive and Shear Adjustable Width: 14" - 28" Panels **Capacities:** Mild Steel 24 - 28 ga. Aluminum 0.24" - .032" Copper 16 oz. Max. Electric-Hydraulic 3 HP 110 / 220 Volt 1 Phase Length: 12 ft / Weight: 2,000 lb.