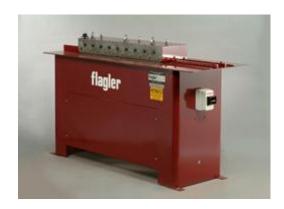

## **FLAGLER CORPORATION**

FLAGLER Model 20 Gauge High Speed
Button Lock Machine (#30-000)
Forms a Female and Male Button Lock on 20 Gauge Galvanized

The Flagler 20 gauge High Speed Button Punch Snap Lock machine outperforms and outlasts the competition. The only machine on the market that can form 20-30 gauge galvanized steel at 100 fpm. This machine features inboard female button lock rolls and outboard male button lock rolls. The female rolls feature a calibrated dial at the last forming station for gauge adjustment. The male button lock rolls feature replaceable tool bits. Female lock uses approximately 1-3/8" material.

## **Specifications**

Maximum Capacity, Mild Steel
Number of Stations
Female Depth of Pocket
Male Right Angle Length
Speed (Approx)
Motor
Drive
Base
Dimensions
Work Height (Feed Table)
Distance, shaft center to center
Gear Ratio
Shipping Weight (Approx)

## **High-Speed Button Lock**

20 ga
9
9/16"
7/16"
100 fpm
5HP 230/460/3/60 1800 RPM
Double Matched V-Belt
Arc Welded Steel. Heavy Top Plate
69"L x 24"W x 42"H
35-1/8"
1-3/4""
1 to 1
1000 lbs