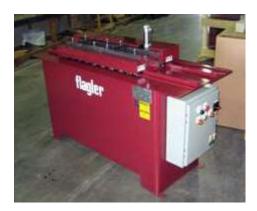

## **Flagler Drive Turn Hemmer**

Rollform your drive turn hems on this machine after notching and prior to bending into L or full wrap sections. Simple select the sections to be hemmed with the selector switch and run through. The machine will hem the 1st and 3rd quadrants or the 2nd and 4th quadrants.

Capacity: 20 Ga. and Lighter.

Height of Flange: 1/2"

Speed: Approx. 100 feet per minute.

Motor: 5 HP 230/3/60/1800 RPM. (100 PSI Compressed Air (3/8" Line) also required.

Drive: Vee Belt.

Base: Arc Welded Steel. Heavy Top Plate

Dimensions: 68" long x 24" wide

Shipping Weight: Approximately 1,050 pounds.

Machine is equipped with an additional set of extended shafts for optional tooling.