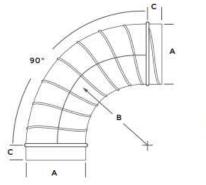

| DIMENSIONS |     |          |          |
|------------|-----|----------|----------|
| (A)        | (B) | (C)      | Weight   |
| 4"         | 4*  | 2*       | 1.02 lbs |
| 5"         | 5"  | 2-3/16"  | 1.44 lbs |
| 6*         | 6"  | 2-3/8"   | 1.92 lbs |
| 7"         | 7"  | 2-9/16"  | 2.47 lbs |
| 8"         | 8"  | 2-3/4"   | 3.09 lbs |
| 9*         | 9"  | 2-15/16* | 4.13 lbs |
| 10"        | 10" | 3-1/8*   | 4.92 lbs |
| 12"        | 12* | 3-9/16"  | 6.70 lbs |
| 14"        | 14" | 3-15/16" | 8.78 lbs |

KEY: B/A = 1.5° B = Centerline Rad