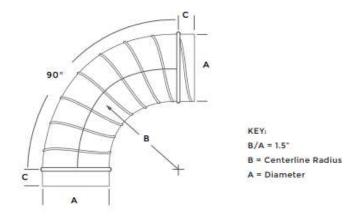

## 90 Degree Standard Radius (1-1/2" Centerline)

Low pressure and friction loss. Meets SMACNA gauge requirements. Airtight 4-ply lock seam construction. Meets leakage Class 3 for 10" W.G. Duct construction class in a sample test section. Sealant is required only where elbows attach to the duct, saving labor time. Greater structural integrity. 26 ga Galvanized Steel

| DIMENSIONS |         |          |           |
|------------|---------|----------|-----------|
| (A)        | (B)     | (c)      | Weight    |
| 4"         | 6"      | 2"       | 1.2 lbs   |
| 5"         | 7-1/2"  | 2-3/16"  | 1.81 lbs  |
| 6"         | 9"      | 2-3/8"   | 2.56 lbs  |
| 7"         | 10-1/2" | 2-9/16"  | 3.31 lbs  |
| 8"         | 12"     | 2-3/4"   | 4.17 lbs  |
| 9"         | 13-1/2" | 2-15/16" | 5.12 lbs  |
| 10"        | 15"     | 3-1/8"   | 6.15 lbs  |
| 12"        | 18"     | 3-9/16"  | 8.95 lbs  |
| 14"        | 21"     | 3-15/16" | 11.77 lbs |