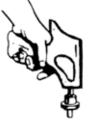

#### ▝▋⊒

Press down through the insulation, twist the gun, pull the trigger. Do not release the trigger until the timer cycle has ended.

The Clip Pins are permanently welded in position flush with the insulation.