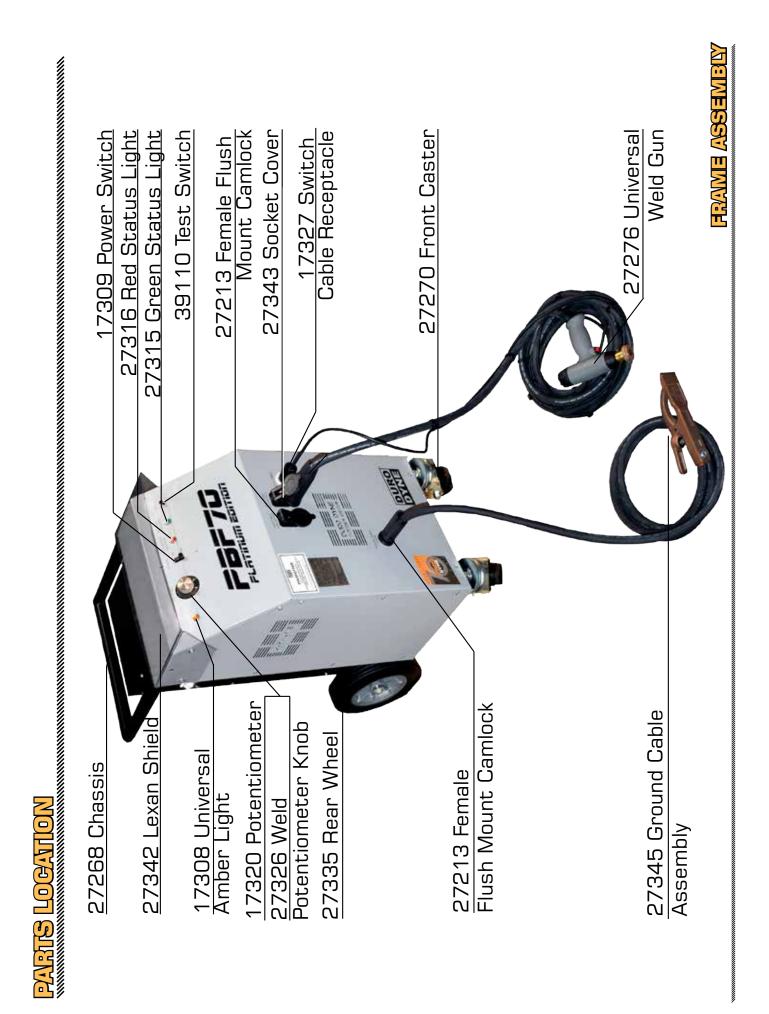

PARTS LOGATION

# PEF70 PARTS & SPECIFICATIONS

| 1 04 |                                                                                                                                                                                                                                                                                                                                           |                                                                                                                                                                                                                                                        |
|------|-------------------------------------------------------------------------------------------------------------------------------------------------------------------------------------------------------------------------------------------------------------------------------------------------------------------------------------------|--------------------------------------------------------------------------------------------------------------------------------------------------------------------------------------------------------------------------------------------------------|
|      | ITEM                                                                                                                                                                                                                                                                                                                                      | DES                                                                                                                                                                                                                                                    |
|      | 17049<br>17140<br>17288<br>17309<br>17320<br>17327<br>27054<br>27054<br>27099<br>27100<br>27101<br>27102<br>27103<br>27268<br>27268<br>27269<br>27270<br>27271<br>27272<br>27273<br>27274<br>27275<br>27274<br>27275<br>27276<br>27277<br>27278<br>27316<br>27326<br>27340<br>27345<br>27350<br>27351<br>27352<br>27353<br>39110<br>44091 | Male<br>Weld<br>Swit<br>Unive<br>Pote<br>Swit<br>Gun<br>Face<br>Spin<br>Gun<br>Face<br>Fema<br>TP-9<br>Chas<br>Lowe<br>Com<br>Weld<br>Line<br>Grou<br>UWG<br>Hi-Vo<br>Gree<br>Red<br>Whe<br>Grou<br>Lexa<br>Sock<br>Grou<br>PBF<br>22-1<br>Test<br>24V |

| EM                                                                                                                                                                                                                                                                                                                                                                                                                                                                                                                                                                                                                                                                                                                                                                                                                                                                                                                                                                                                                                                                                                                                                                                                                                                                                                                                                                                                                                                                                                                                                                                                                                                                                                                                                                                                                                                                                                                                                                                                                                                                                                                                                                                                                                                                                                                                                                                                                                                                                                                                                                                                                                                                                                                                                                                                                                   | DESCRIPTION                                                                                                                                                                                                                                                                                                                                                                                                                                                                                                                                                                                                                                                                                                                                                                                                                                                                                                                                    |
|--------------------------------------------------------------------------------------------------------------------------------------------------------------------------------------------------------------------------------------------------------------------------------------------------------------------------------------------------------------------------------------------------------------------------------------------------------------------------------------------------------------------------------------------------------------------------------------------------------------------------------------------------------------------------------------------------------------------------------------------------------------------------------------------------------------------------------------------------------------------------------------------------------------------------------------------------------------------------------------------------------------------------------------------------------------------------------------------------------------------------------------------------------------------------------------------------------------------------------------------------------------------------------------------------------------------------------------------------------------------------------------------------------------------------------------------------------------------------------------------------------------------------------------------------------------------------------------------------------------------------------------------------------------------------------------------------------------------------------------------------------------------------------------------------------------------------------------------------------------------------------------------------------------------------------------------------------------------------------------------------------------------------------------------------------------------------------------------------------------------------------------------------------------------------------------------------------------------------------------------------------------------------------------------------------------------------------------------------------------------------------------------------------------------------------------------------------------------------------------------------------------------------------------------------------------------------------------------------------------------------------------------------------------------------------------------------------------------------------------------------------------------------------------------------------------------------------------|------------------------------------------------------------------------------------------------------------------------------------------------------------------------------------------------------------------------------------------------------------------------------------------------------------------------------------------------------------------------------------------------------------------------------------------------------------------------------------------------------------------------------------------------------------------------------------------------------------------------------------------------------------------------------------------------------------------------------------------------------------------------------------------------------------------------------------------------------------------------------------------------------------------------------------------------|
| EM<br>7049<br>7140<br>7288<br>7309<br>7327<br>7327<br>7327<br>7099<br>7101<br>7102<br>7269<br>7273<br>7274<br>7276<br>7277<br>7278<br>7316<br>7326<br>7327<br>7277<br>7278<br>7316<br>7325<br>7343<br>7351<br>7353<br>7351<br>7353<br>7351<br>7353<br>7351<br>7353<br>7351<br>7353<br>7353<br>7353<br>7353<br>7353<br>7353<br>7353<br>7353<br>7353<br>7353<br>7353<br>7353<br>7353<br>7353<br>7353<br>7353<br>7353<br>7353<br>7353<br>7353<br>7353<br>7353<br>7353<br>7353<br>7353<br>7353<br>7353<br>7353<br>7353<br>7353<br>7353<br>7353<br>7353<br>7353<br>7353<br>7353<br>7353<br>7353<br>7353<br>7353<br>7353<br>7353<br>7353<br>7353<br>7353<br>7353<br>7353<br>7353<br>7353<br>7353<br>7353<br>7353<br>7353<br>7353<br>7353<br>7353<br>7353<br>7353<br>7353<br>7353<br>7353<br>7353<br>7353<br>7353<br>7353<br>7353<br>7353<br>7353<br>7353<br>7353<br>7353<br>7353<br>7353<br>7353<br>7353<br>7353<br>7353<br>7353<br>7353<br>7353<br>7353<br>7353<br>7353<br>7353<br>7353<br>7353<br>7353<br>7353<br>7353<br>7353<br>7353<br>7353<br>7353<br>7353<br>7353<br>7353<br>7353<br>7353<br>7353<br>7353<br>7353<br>7353<br>7353<br>7353<br>7353<br>7353<br>7353<br>7353<br>7353<br>7353<br>7353<br>7353<br>7353<br>7353<br>7353<br>7353<br>7353<br>7353<br>7353<br>7353<br>7353<br>7353<br>7353<br>7353<br>7353<br>7353<br>7353<br>7353<br>7353<br>7353<br>7353<br>7353<br>7353<br>7353<br>7353<br>7353<br>7353<br>7353<br>7353<br>7353<br>7353<br>7353<br>7353<br>7353<br>7353<br>7353<br>7353<br>7353<br>7353<br>7353<br>7353<br>7353<br>7353<br>7353<br>7353<br>7353<br>7353<br>7353<br>7353<br>7353<br>7353<br>7353<br>7353<br>7353<br>7353<br>7353<br>7353<br>7353<br>7353<br>7353<br>7353<br>7353<br>7353<br>7353<br>7353<br>7353<br>7353<br>7353<br>7353<br>7353<br>7353<br>7353<br>7353<br>7353<br>7353<br>7353<br>7353<br>7353<br>7353<br>7353<br>7353<br>7353<br>7353<br>7353<br>7353<br>7353<br>7353<br>7353<br>7353<br>7353<br>7353<br>7353<br>7353<br>7353<br>7353<br>7353<br>7353<br>7353<br>7353<br>7353<br>7353<br>7355<br>7355<br>7355<br>7355<br>7355<br>7355<br>7355<br>7355<br>7355<br>7355<br>7355<br>7355<br>7355<br>7355<br>7355<br>7355<br>7355<br>7355<br>7355<br>7355<br>7355<br>7355<br>7355<br>7355<br>7355<br>7355<br>7355<br>7355<br>7355<br>7355<br>7355<br>7355<br>7355<br>7355<br>7355<br>7355<br>7355<br>7355<br>7355<br>7355<br>7355<br>7355<br>7355<br>7355<br>7355<br>7355<br>7355<br>7355<br>7355<br>7355<br>7355<br>7355<br>7355<br>7355<br>7355<br>7355<br>7355<br>7355<br>7355<br>7355<br>7355<br>7355<br>7355<br>7355<br>7355<br>7355<br>7355<br>7355<br>7355<br>7355<br>7355<br>7355<br>7355<br>7355<br>7355<br>7355<br>7355<br>7355<br>7355<br>7355<br>7355<br>7355<br>7355<br>7355<br>7355<br>73555<br>73555<br>73555<br>73555<br>735555<br>73555<br>73555<br>735555<br>735555<br>73 | Male Camlock<br>Weld Activator<br>Switch Cable Plug<br>Universal Amber Light<br>Power Switch<br>Potentiometer<br>Switch Cable Receptacle<br>Gun Extension Set 8 ft.<br>Trigger Switch - No Leads<br>Thread Form Screw - 6pk<br>Tapered Adapter<br>Spindle Shaft<br>Gun Body (Rt & Left)<br>Face Plate Nut<br>Female Flush Mount Camlock<br>TP-9 Welding Tip<br>Chassis<br>Lower Chassis Cover<br>Wheel - Front Caster<br>Comp Mounting Bracket<br>Weld Transformer<br>Line Cord<br>Ground Block<br>UWG10 Universal Weld Gun 10ft<br>UWG16 Universal Weld Gun 10ft<br>Hi-Volt Terminal Block<br>Hi-Volt Terminal Block End Stop<br>Green Status Light<br>Red Status Light<br>Weld Potentiometer Knob<br>Wheel - Rear<br>Ground Cable only<br>Lexan Shield<br>Socket Cover<br>Ground Cable Assembly<br>PBF70 Terminal Block End Plate<br>20-6 Push-in Terminal Block<br>Ze-12 Push-in Terminal Block<br>Test Switch<br>24V Multi-Tap Transformer |
|                                                                                                                                                                                                                                                                                                                                                                                                                                                                                                                                                                                                                                                                                                                                                                                                                                                                                                                                                                                                                                                                                                                                                                                                                                                                                                                                                                                                                                                                                                                                                                                                                                                                                                                                                                                                                                                                                                                                                                                                                                                                                                                                                                                                                                                                                                                                                                                                                                                                                                                                                                                                                                                                                                                                                                                                                                      |                                                                                                                                                                                                                                                                                                                                                                                                                                                                                                                                                                                                                                                                                                                                                                                                                                                                                                                                                |