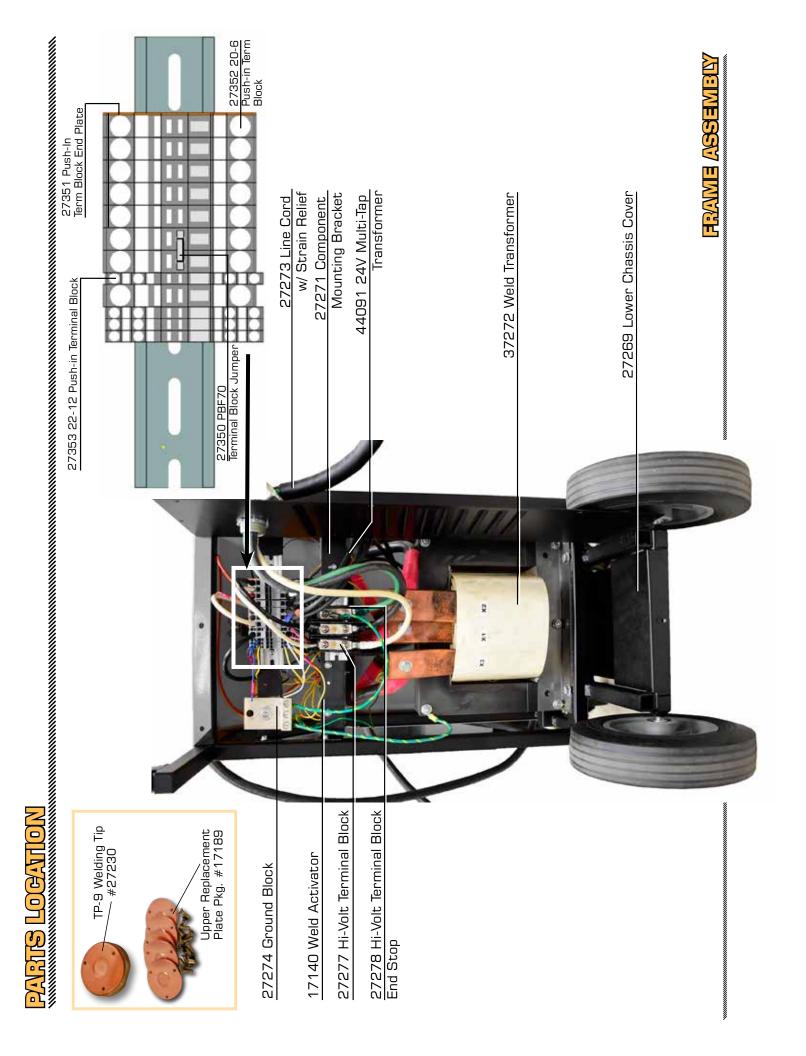

PARTS LOGATION

# PEF70 PARTS & SPECIFICATIONS

| 1 04 |                                                                                                                                                                                                                                                                                                                                           |                                                                                                                                                                                                                                                        |
|------|-------------------------------------------------------------------------------------------------------------------------------------------------------------------------------------------------------------------------------------------------------------------------------------------------------------------------------------------|--------------------------------------------------------------------------------------------------------------------------------------------------------------------------------------------------------------------------------------------------------|
|      | ITEM                                                                                                                                                                                                                                                                                                                                      | DES                                                                                                                                                                                                                                                    |
|      | 17049<br>17140<br>17288<br>17309<br>17320<br>17327<br>27054<br>27054<br>27099<br>27100<br>27101<br>27102<br>27103<br>27268<br>27268<br>27269<br>27270<br>27271<br>27272<br>27273<br>27274<br>27275<br>27274<br>27275<br>27276<br>27277<br>27278<br>27316<br>27326<br>27340<br>27345<br>27350<br>27351<br>27352<br>27353<br>39110<br>44091 | Male<br>Weld<br>Swit<br>Unive<br>Pote<br>Swit<br>Gun<br>Face<br>Spin<br>Gun<br>Face<br>Fema<br>TP-9<br>Chas<br>Lowe<br>Com<br>Weld<br>Line<br>Grou<br>UWG<br>Hi-Vo<br>Gree<br>Red<br>Whe<br>Grou<br>Lexa<br>Sock<br>Grou<br>PBF<br>22-1<br>Test<br>24V |

| EM                                                                                                                                                                                                                                                                                                                                                                                                                                                                                                                                                                                                                                                                                                                                                                                                                                                                                                                                                                                                                                                                                                                                                                                                                                                                                                                                                                                                                                                                                                                                                                                                                                                                                                                                                                                                                                                                                                                                                                                                                                                                                                                                                                                                                                                                                                                                                                                                                                                                                                                                                                                                                                                                                                                                                                                                                                   | DESCRIPTION                                                                                                                                                                                                                                                                                                                                                                                                                                                                                                                                                                                                                                                                                                                                                                                                                                                                                                                                    |
|--------------------------------------------------------------------------------------------------------------------------------------------------------------------------------------------------------------------------------------------------------------------------------------------------------------------------------------------------------------------------------------------------------------------------------------------------------------------------------------------------------------------------------------------------------------------------------------------------------------------------------------------------------------------------------------------------------------------------------------------------------------------------------------------------------------------------------------------------------------------------------------------------------------------------------------------------------------------------------------------------------------------------------------------------------------------------------------------------------------------------------------------------------------------------------------------------------------------------------------------------------------------------------------------------------------------------------------------------------------------------------------------------------------------------------------------------------------------------------------------------------------------------------------------------------------------------------------------------------------------------------------------------------------------------------------------------------------------------------------------------------------------------------------------------------------------------------------------------------------------------------------------------------------------------------------------------------------------------------------------------------------------------------------------------------------------------------------------------------------------------------------------------------------------------------------------------------------------------------------------------------------------------------------------------------------------------------------------------------------------------------------------------------------------------------------------------------------------------------------------------------------------------------------------------------------------------------------------------------------------------------------------------------------------------------------------------------------------------------------------------------------------------------------------------------------------------------------|------------------------------------------------------------------------------------------------------------------------------------------------------------------------------------------------------------------------------------------------------------------------------------------------------------------------------------------------------------------------------------------------------------------------------------------------------------------------------------------------------------------------------------------------------------------------------------------------------------------------------------------------------------------------------------------------------------------------------------------------------------------------------------------------------------------------------------------------------------------------------------------------------------------------------------------------|
| EM<br>7049<br>7140<br>7288<br>7309<br>7327<br>7327<br>7327<br>7099<br>7101<br>7102<br>7269<br>7273<br>7274<br>7276<br>7277<br>7278<br>7316<br>7326<br>7327<br>7277<br>7278<br>7316<br>7325<br>7343<br>7351<br>7353<br>7351<br>7353<br>7351<br>7353<br>7351<br>7353<br>7351<br>7353<br>7353<br>7353<br>7353<br>7353<br>7353<br>7353<br>7353<br>7353<br>7353<br>7353<br>7353<br>7353<br>7353<br>7353<br>7353<br>7353<br>7353<br>7353<br>7353<br>7353<br>7353<br>7353<br>7353<br>7353<br>7353<br>7353<br>7353<br>7353<br>7353<br>7353<br>7353<br>7353<br>7353<br>7353<br>7353<br>7353<br>7353<br>7353<br>7353<br>7353<br>7353<br>7353<br>7353<br>7353<br>7353<br>7353<br>7353<br>7353<br>7353<br>7353<br>7353<br>7353<br>7353<br>7353<br>7353<br>7353<br>7353<br>7353<br>7353<br>7353<br>7353<br>7353<br>7353<br>7353<br>7353<br>7353<br>7353<br>7353<br>7353<br>7353<br>7353<br>7353<br>7353<br>7353<br>7353<br>7353<br>7353<br>7353<br>7353<br>7353<br>7353<br>7353<br>7353<br>7353<br>7353<br>7353<br>7353<br>7353<br>7353<br>7353<br>7353<br>7353<br>7353<br>7353<br>7353<br>7353<br>7353<br>7353<br>7353<br>7353<br>7353<br>7353<br>7353<br>7353<br>7353<br>7353<br>7353<br>7353<br>7353<br>7353<br>7353<br>7353<br>7353<br>7353<br>7353<br>7353<br>7353<br>7353<br>7353<br>7353<br>7353<br>7353<br>7353<br>7353<br>7353<br>7353<br>7353<br>7353<br>7353<br>7353<br>7353<br>7353<br>7353<br>7353<br>7353<br>7353<br>7353<br>7353<br>7353<br>7353<br>7353<br>7353<br>7353<br>7353<br>7353<br>7353<br>7353<br>7353<br>7353<br>7353<br>7353<br>7353<br>7353<br>7353<br>7353<br>7353<br>7353<br>7353<br>7353<br>7353<br>7353<br>7353<br>7353<br>7353<br>7353<br>7353<br>7353<br>7353<br>7353<br>7353<br>7353<br>7353<br>7353<br>7353<br>7353<br>7353<br>7353<br>7353<br>7353<br>7353<br>7353<br>7353<br>7353<br>7353<br>7353<br>7353<br>7353<br>7353<br>7353<br>7353<br>7353<br>7353<br>7353<br>7353<br>7353<br>7353<br>7353<br>7353<br>7353<br>7353<br>7353<br>7353<br>7353<br>7353<br>7353<br>7353<br>7353<br>7353<br>7353<br>7353<br>7355<br>7355<br>7355<br>7355<br>7355<br>7355<br>7355<br>7355<br>7355<br>7355<br>7355<br>7355<br>7355<br>7355<br>7355<br>7355<br>7355<br>7355<br>7355<br>7355<br>7355<br>7355<br>7355<br>7355<br>7355<br>7355<br>7355<br>7355<br>7355<br>7355<br>7355<br>7355<br>7355<br>7355<br>7355<br>7355<br>7355<br>7355<br>7355<br>7355<br>7355<br>7355<br>7355<br>7355<br>7355<br>7355<br>7355<br>7355<br>7355<br>7355<br>7355<br>7355<br>7355<br>7355<br>7355<br>7355<br>7355<br>7355<br>7355<br>7355<br>7355<br>7355<br>7355<br>7355<br>7355<br>7355<br>7355<br>7355<br>7355<br>7355<br>7355<br>7355<br>7355<br>7355<br>7355<br>7355<br>7355<br>7355<br>7355<br>7355<br>7355<br>7355<br>7355<br>7355<br>7355<br>73555<br>73555<br>73555<br>73555<br>735555<br>73555<br>73555<br>735555<br>735555<br>73 | Male Camlock<br>Weld Activator<br>Switch Cable Plug<br>Universal Amber Light<br>Power Switch<br>Potentiometer<br>Switch Cable Receptacle<br>Gun Extension Set 8 ft.<br>Trigger Switch - No Leads<br>Thread Form Screw - 6pk<br>Tapered Adapter<br>Spindle Shaft<br>Gun Body (Rt & Left)<br>Face Plate Nut<br>Female Flush Mount Camlock<br>TP-9 Welding Tip<br>Chassis<br>Lower Chassis Cover<br>Wheel - Front Caster<br>Comp Mounting Bracket<br>Weld Transformer<br>Line Cord<br>Ground Block<br>UWG10 Universal Weld Gun 10ft<br>UWG16 Universal Weld Gun 10ft<br>Hi-Volt Terminal Block<br>Hi-Volt Terminal Block End Stop<br>Green Status Light<br>Red Status Light<br>Weld Potentiometer Knob<br>Wheel - Rear<br>Ground Cable only<br>Lexan Shield<br>Socket Cover<br>Ground Cable Assembly<br>PBF70 Terminal Block End Plate<br>20-6 Push-in Terminal Block<br>Ze-12 Push-in Terminal Block<br>Test Switch<br>24V Multi-Tap Transformer |
|                                                                                                                                                                                                                                                                                                                                                                                                                                                                                                                                                                                                                                                                                                                                                                                                                                                                                                                                                                                                                                                                                                                                                                                                                                                                                                                                                                                                                                                                                                                                                                                                                                                                                                                                                                                                                                                                                                                                                                                                                                                                                                                                                                                                                                                                                                                                                                                                                                                                                                                                                                                                                                                                                                                                                                                                                                      |                                                                                                                                                                                                                                                                                                                                                                                                                                                                                                                                                                                                                                                                                                                                                                                                                                                                                                                                                |