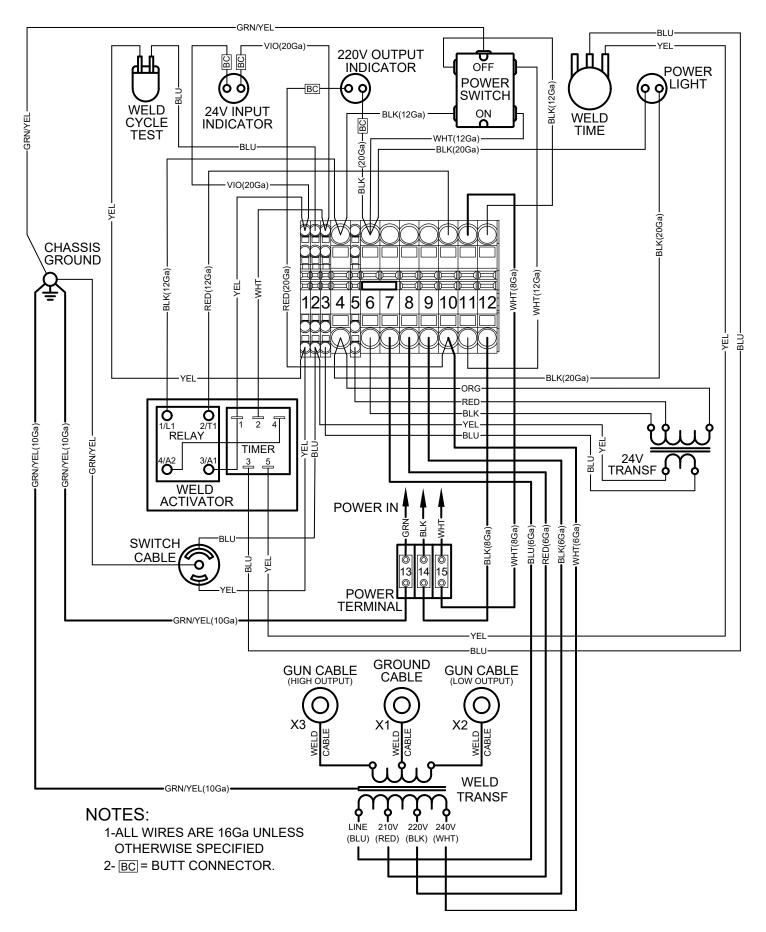

## PBF70 WIRING DIAGRAM

| NOTES |
|-------|
|       |
|       |
|       |
|       |
|       |
|       |
|       |
|       |
|       |
|       |
|       |
|       |
|       |
|       |
|       |
|       |
|       |
|       |
|       |
|       |
|       |
|       |
|       |
|       |
|       |
|       |
|       |
|       |
|       |
|       |
|       |
|       |
|       |
|       |