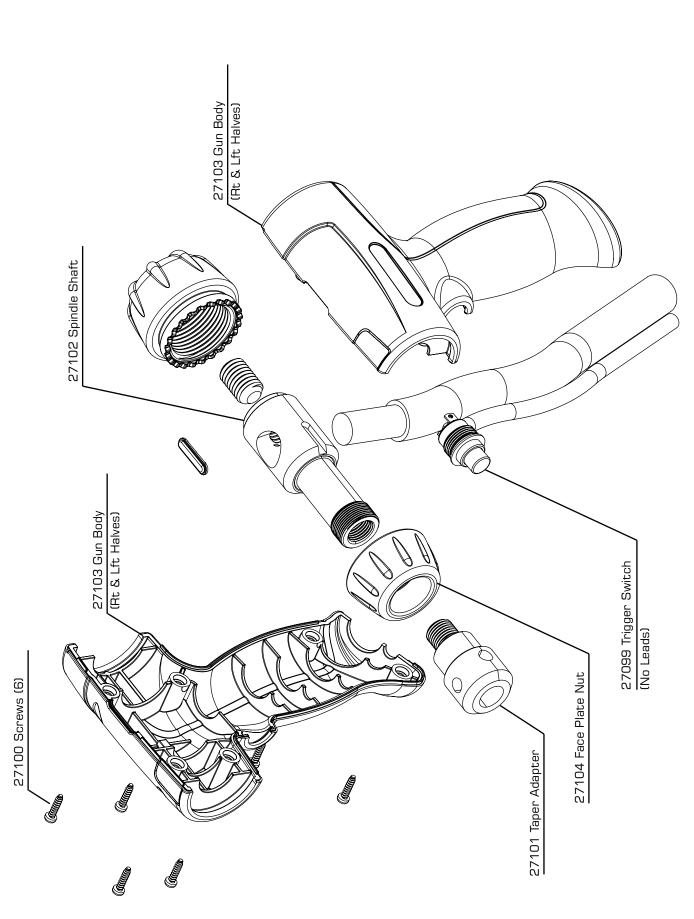

# PEF70 PARTS & SPECIFICATIONS

| 1 04 |                                                                                                                                                                                                                                                                                                                                           |                                                                                                                                                                                                                                                        |
|------|-------------------------------------------------------------------------------------------------------------------------------------------------------------------------------------------------------------------------------------------------------------------------------------------------------------------------------------------|--------------------------------------------------------------------------------------------------------------------------------------------------------------------------------------------------------------------------------------------------------|
|      | ITEM                                                                                                                                                                                                                                                                                                                                      | DES                                                                                                                                                                                                                                                    |
|      | 17049<br>17140<br>17288<br>17309<br>17320<br>17327<br>27054<br>27054<br>27099<br>27100<br>27101<br>27102<br>27103<br>27268<br>27268<br>27269<br>27270<br>27271<br>27272<br>27273<br>27274<br>27275<br>27274<br>27275<br>27276<br>27277<br>27278<br>27316<br>27326<br>27340<br>27345<br>27350<br>27351<br>27352<br>27353<br>39110<br>44091 | Male<br>Weld<br>Swit<br>Unive<br>Pote<br>Swit<br>Gun<br>Face<br>Spin<br>Gun<br>Face<br>Fema<br>TP-9<br>Chas<br>Lowe<br>Com<br>Weld<br>Line<br>Grou<br>UWG<br>Hi-Vo<br>Gree<br>Red<br>Whe<br>Grou<br>Lexa<br>Sock<br>Grou<br>PBF<br>22-1<br>Test<br>24V |

| EM                                                                                                                                                                                                                                                                                                                                                                                                                                                                                                                                                                                                                                                                                                                                                                                                                                                                                                                                                                                                                                                                                                                                                                                                                                                                                                                                                                                                                                                                                                                                                                                                                                                                                                                                                                                                                                                                                                                                                                                                                                                                                                                                                                                                                                                                                                                                                                                                                                                                                                                                                                                                                                                                                                                                                                                                                                   | DESCRIPTION                                                                                                                                                                                                                                                                                                                                                                                                                                                                                                                                                                                                                                                                                                                                                                                                                                                                                                                                    |
|--------------------------------------------------------------------------------------------------------------------------------------------------------------------------------------------------------------------------------------------------------------------------------------------------------------------------------------------------------------------------------------------------------------------------------------------------------------------------------------------------------------------------------------------------------------------------------------------------------------------------------------------------------------------------------------------------------------------------------------------------------------------------------------------------------------------------------------------------------------------------------------------------------------------------------------------------------------------------------------------------------------------------------------------------------------------------------------------------------------------------------------------------------------------------------------------------------------------------------------------------------------------------------------------------------------------------------------------------------------------------------------------------------------------------------------------------------------------------------------------------------------------------------------------------------------------------------------------------------------------------------------------------------------------------------------------------------------------------------------------------------------------------------------------------------------------------------------------------------------------------------------------------------------------------------------------------------------------------------------------------------------------------------------------------------------------------------------------------------------------------------------------------------------------------------------------------------------------------------------------------------------------------------------------------------------------------------------------------------------------------------------------------------------------------------------------------------------------------------------------------------------------------------------------------------------------------------------------------------------------------------------------------------------------------------------------------------------------------------------------------------------------------------------------------------------------------------------|------------------------------------------------------------------------------------------------------------------------------------------------------------------------------------------------------------------------------------------------------------------------------------------------------------------------------------------------------------------------------------------------------------------------------------------------------------------------------------------------------------------------------------------------------------------------------------------------------------------------------------------------------------------------------------------------------------------------------------------------------------------------------------------------------------------------------------------------------------------------------------------------------------------------------------------------|
| EM<br>7049<br>7140<br>7288<br>7309<br>7327<br>7327<br>7327<br>7099<br>7101<br>7102<br>7269<br>7273<br>7274<br>7276<br>7277<br>7278<br>7316<br>7326<br>7327<br>7277<br>7278<br>7316<br>7325<br>7343<br>7351<br>7353<br>7351<br>7353<br>7351<br>7353<br>7351<br>7353<br>7351<br>7353<br>7353<br>7353<br>7353<br>7353<br>7353<br>7353<br>7353<br>7353<br>7353<br>7353<br>7353<br>7353<br>7353<br>7353<br>7353<br>7353<br>7353<br>7353<br>7353<br>7353<br>7353<br>7353<br>7353<br>7353<br>7353<br>7353<br>7353<br>7353<br>7353<br>7353<br>7353<br>7353<br>7353<br>7353<br>7353<br>7353<br>7353<br>7353<br>7353<br>7353<br>7353<br>7353<br>7353<br>7353<br>7353<br>7353<br>7353<br>7353<br>7353<br>7353<br>7353<br>7353<br>7353<br>7353<br>7353<br>7353<br>7353<br>7353<br>7353<br>7353<br>7353<br>7353<br>7353<br>7353<br>7353<br>7353<br>7353<br>7353<br>7353<br>7353<br>7353<br>7353<br>7353<br>7353<br>7353<br>7353<br>7353<br>7353<br>7353<br>7353<br>7353<br>7353<br>7353<br>7353<br>7353<br>7353<br>7353<br>7353<br>7353<br>7353<br>7353<br>7353<br>7353<br>7353<br>7353<br>7353<br>7353<br>7353<br>7353<br>7353<br>7353<br>7353<br>7353<br>7353<br>7353<br>7353<br>7353<br>7353<br>7353<br>7353<br>7353<br>7353<br>7353<br>7353<br>7353<br>7353<br>7353<br>7353<br>7353<br>7353<br>7353<br>7353<br>7353<br>7353<br>7353<br>7353<br>7353<br>7353<br>7353<br>7353<br>7353<br>7353<br>7353<br>7353<br>7353<br>7353<br>7353<br>7353<br>7353<br>7353<br>7353<br>7353<br>7353<br>7353<br>7353<br>7353<br>7353<br>7353<br>7353<br>7353<br>7353<br>7353<br>7353<br>7353<br>7353<br>7353<br>7353<br>7353<br>7353<br>7353<br>7353<br>7353<br>7353<br>7353<br>7353<br>7353<br>7353<br>7353<br>7353<br>7353<br>7353<br>7353<br>7353<br>7353<br>7353<br>7353<br>7353<br>7353<br>7353<br>7353<br>7353<br>7353<br>7353<br>7353<br>7353<br>7353<br>7353<br>7353<br>7353<br>7353<br>7353<br>7353<br>7353<br>7353<br>7353<br>7353<br>7353<br>7353<br>7353<br>7353<br>7353<br>7353<br>7353<br>7353<br>7353<br>7353<br>7353<br>7353<br>7353<br>7353<br>7355<br>7355<br>7355<br>7355<br>7355<br>7355<br>7355<br>7355<br>7355<br>7355<br>7355<br>7355<br>7355<br>7355<br>7355<br>7355<br>7355<br>7355<br>7355<br>7355<br>7355<br>7355<br>7355<br>7355<br>7355<br>7355<br>7355<br>7355<br>7355<br>7355<br>7355<br>7355<br>7355<br>7355<br>7355<br>7355<br>7355<br>7355<br>7355<br>7355<br>7355<br>7355<br>7355<br>7355<br>7355<br>7355<br>7355<br>7355<br>7355<br>7355<br>7355<br>7355<br>7355<br>7355<br>7355<br>7355<br>7355<br>7355<br>7355<br>7355<br>7355<br>7355<br>7355<br>7355<br>7355<br>7355<br>7355<br>7355<br>7355<br>7355<br>7355<br>7355<br>7355<br>7355<br>7355<br>7355<br>7355<br>7355<br>7355<br>7355<br>7355<br>7355<br>7355<br>7355<br>7355<br>73555<br>73555<br>73555<br>73555<br>735555<br>73555<br>73555<br>735555<br>735555<br>73 | Male Camlock<br>Weld Activator<br>Switch Cable Plug<br>Universal Amber Light<br>Power Switch<br>Potentiometer<br>Switch Cable Receptacle<br>Gun Extension Set 8 ft.<br>Trigger Switch - No Leads<br>Thread Form Screw - 6pk<br>Tapered Adapter<br>Spindle Shaft<br>Gun Body (Rt & Left)<br>Face Plate Nut<br>Female Flush Mount Camlock<br>TP-9 Welding Tip<br>Chassis<br>Lower Chassis Cover<br>Wheel - Front Caster<br>Comp Mounting Bracket<br>Weld Transformer<br>Line Cord<br>Ground Block<br>UWG10 Universal Weld Gun 10ft<br>UWG16 Universal Weld Gun 10ft<br>Hi-Volt Terminal Block<br>Hi-Volt Terminal Block End Stop<br>Green Status Light<br>Red Status Light<br>Weld Potentiometer Knob<br>Wheel - Rear<br>Ground Cable only<br>Lexan Shield<br>Socket Cover<br>Ground Cable Assembly<br>PBF70 Terminal Block End Plate<br>20-6 Push-in Terminal Block<br>Ze-12 Push-in Terminal Block<br>Test Switch<br>24V Multi-Tap Transformer |
|                                                                                                                                                                                                                                                                                                                                                                                                                                                                                                                                                                                                                                                                                                                                                                                                                                                                                                                                                                                                                                                                                                                                                                                                                                                                                                                                                                                                                                                                                                                                                                                                                                                                                                                                                                                                                                                                                                                                                                                                                                                                                                                                                                                                                                                                                                                                                                                                                                                                                                                                                                                                                                                                                                                                                                                                                                      |                                                                                                                                                                                                                                                                                                                                                                                                                                                                                                                                                                                                                                                                                                                                                                                                                                                                                                                                                |