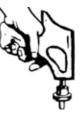

#### C-)

\_\_\_\_\_\_

Clip Pins are welded as easily as "A", "B", "C".

Position the Clip pin on the Magnetic tip of hand gun.