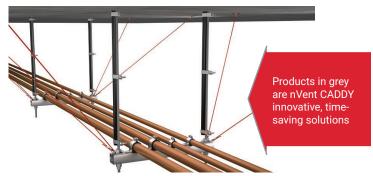

#### **Rigid Bracing System**

# STRUCTURAL & TRAPEZE ATTACHMENTS

Adapter CSBS#

Universal Structural Bracket, Strut Brace CSBUS#

Steel Flange Adapter Assembly CSBS1A

Strut Seismic Hinge **Bracket Assembly** CSBUS#PA

Adjustable Ibeam Adapter CSBS#

Trapeze Sway Brace, Pipe

Structural Bracket CSBU#

Brace, Strut

## **PIPE ATTACHMENTS**