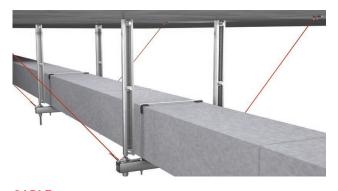

#### **Rigid Bracing System**

# STRUCTURAL & TRAPEZE ATTACHMENTS

Adapter CSBS#

Universal Structural Bracket, Strut Brace CSBUS#

Steel Flange Adapter Assembly CSBS1A

Strut Seismic Hinge **Bracket Assembly** CSBUS#PA

Adjustable Ibeam Adapter CSBS#

Trapeze Sway Brace, Pipe

Structural Bracket CSBU#

Brace, Strut

## **PIPE ATTACHMENTS**