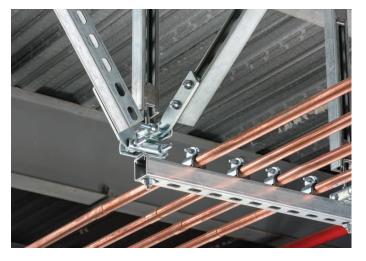

#### **Rigid Bracing System**

# STRUCTURAL & TRAPEZE ATTACHMENTS

Adapter CSBS#

Universal Structural Bracket, Strut Brace CSBUS#

Steel Flange Adapter Assembly CSBS1A

Strut Seismic Hinge **Bracket Assembly** CSBUS#PA

Adjustable Ibeam Adapter CSBS#

Trapeze Sway Brace, Pipe

Structural Bracket CSBU#

Brace, Strut

## **PIPE ATTACHMENTS**