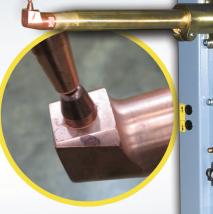

Custom lower arm design allows welding tubes as small as 2" diameter and no hoses to interfere with parts

New custom tapered lower arm design