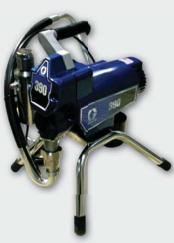

We purchased a Graco model 390 spray pump. This unit is obtainable as either a small stand style sprayer or it can be purchased mounted to a lightweight cart.

USA: 900 Hensley Lane, Wylie, TX 75098 • (877) 495-4822 Canada: 2100 Remembrance Road, Lachine, QC H8S 1X3 • (800) 544-5535 www.carlislehvac.com

| Motor        | 5/8 HP motor | Graco tip style        | RAC X     |
|--------------|--------------|------------------------|-----------|
| Max tip size | 021          | Graco part number      | 253958    |
| Max GPM      | 0.47         | Suggested retail       | \$1,350   |
| Max pressure | 3300 PSI     | Comes with 50' hose as | standard. |