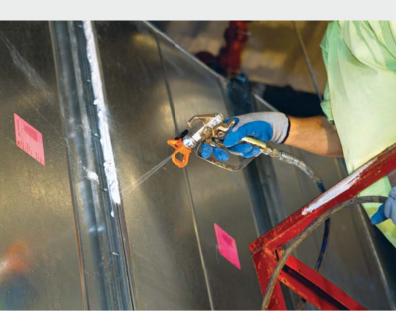

## Carlisle HVAC Sprayable Duct Sealant Delivery Options

Contractors appreciate the substantial time and labor savings achieved when utilizing Carlisle HVAC's sprayable products to seal their ductwork. Carlisle HVAC offers customized Mobile Sealant Delivery Systems that have been designed to maximize production and minimize maintenance. The Carlisle HVAC Mobile Sealant Delivery Systems are designed with a customized cart to secure the pail of sealant, larger pumps to extend the life of the pump and a wide range of pressure settings and tip sizes.