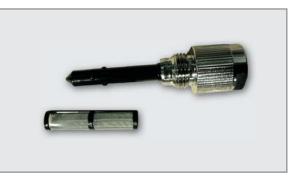

**1.** Remove the filter from the contractor grade spray gun and from the pump housing.

2. Remove the rock guard and cut a v-notch at the bottom of the drop tube.

In addition, Carlisle HVAC Products has instituted a Customer Loyalty program, which supports contractors in the sprayable duct sealant trade. Through the Customer Loyalty Program, contractors receive 1 point for every 1 gallon of Spray-Seal purchased. These points can be redeemed for new spray tips, hoses, packing kits and various other items. Once enough points are accumulated, contractors can even upgrade to a brand new Carlisle HVAC Mobile Sealant Delivery System.