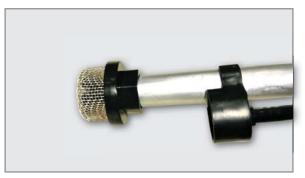

**1.** Remove the filter from the contractor grade spray gun and from the pump housing.

2. Remove the rock guard and cut a v-notch at the bottom of the drop tube.

In addition, Carlisle HVAC Products has instituted a Customer Loyalty program, which supports contractors in the sprayable duct sealant trade. Through the Customer Loyalty Program, contractors receive 1 point for every 1 gallon of Spray-Seal purchased. These points can be redeemed for new spray tips, hoses, packing kits and various other items. Once enough points are accumulated, contractors can even upgrade to a brand new Carlisle HVAC Mobile Sealant Delivery System.