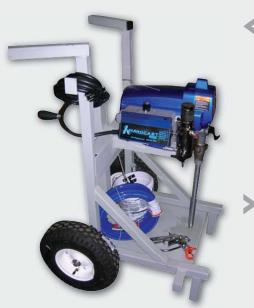

## Carlisle HVAC Sprayable Duct Sealant Delivery Options

Contractors appreciate the substantial time and labor savings achieved when utilizing Carlisle HVAC's sprayable products to seal their ductwork. Carlisle HVAC offers customized Mobile Sealant Delivery Systems that have been designed to maximize production and minimize maintenance. The Carlisle HVAC Mobile Sealant Delivery Systems are designed with a customized cart to secure the pail of sealant, larger pumps to extend the life of the pump and a wide range of pressure settings and tip sizes.

The Carlisle HVAC Mobile Sealant Delivery System is considered an investment. We understand that some contractors would prefer to begin spraying duct sealant by utilizing an off-the-shelf spray pump. That is why Carlisle HVAC reviewed available off-the-shelf airless electric spray pump options and purchased a system to test.