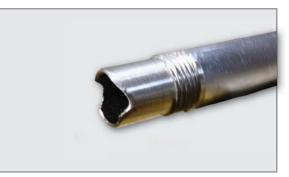

**1.** Remove the filter from the contractor grade spray gun and from the pump housing.

2. Remove the rock guard and cut a v-notch at the bottom of the drop tube.

In addition, Carlisle HVAC Products has instituted a Customer Loyalty program, which supports contractors in the sprayable duct sealant trade. Through the Customer Loyalty Program, contractors receive 1 point for every 1 gallon of Spray-Seal purchased. These points can be redeemed for new spray tips, hoses, packing kits and various other items. Once enough points are accumulated, contractors can even upgrade to a brand new Carlisle HVAC Mobile Sealant Delivery System.