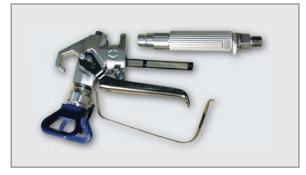

**1.** Remove the filter from the contractor grade spray gun and from the pump housing.

2. Remove the rock guard and cut a v-notch at the bottom of the drop tube.

In addition, Carlisle HVAC Products has instituted a Customer Loyalty program, which supports contractors in the sprayable duct sealant trade. Through the Customer Loyalty Program, contractors receive 1 point for every 1 gallon of Spray-Seal purchased. These points can be redeemed for new spray tips, hoses, packing kits and various other items. Once enough points are accumulated, contractors can even upgrade to a brand new Carlisle HVAC Mobile Sealant Delivery System.