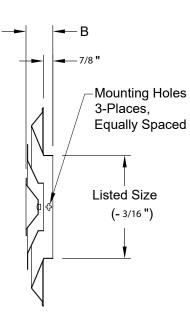

## (Sec. I) Features

- Step Down 360° Air Pattern
- · Pristine White Powder Coat Finish
- #8 x 2" Long Mounting Hardware

| Nominal | Dimensions |        |  |
|---------|------------|--------|--|
| Size    | "A"        | "B"    |  |
| 6"      | 11 1/4"    | 2 1/2" |  |
| 8"      | 14 3/4"    | 2 1/2" |  |
| 10"     | 18 1/2"    | 2 1/2" |  |
| 12"     | 22"        | 3 3/8" |  |
| 14"     | 25 1/4"    | 4"     |  |
| 16"     | 28 3/4"    | 4 3/8" |  |
| 18"     | 32 1/4"    | 4 3/4" |  |

## (Fig. I) Product Image:

Note: This submittal is meant to demonstrate the general dimensions of this product. The illustrations are not meant to detail every aspect of the product. Drawings are not to scale.