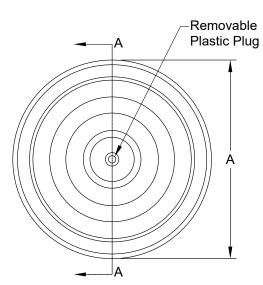

## (Sec. I) Features

- Step Down 360° Air Pattern
- · Pristine White Powder Coat Finish
- #8 x 2" Long Mounting Hardware

| Nominal | Dimensions |        |  |
|---------|------------|--------|--|
| Size    | "A"        | "B"    |  |
| 6"      | 11 1/4"    | 2 1/2" |  |
| 8"      | 14 3/4"    | 2 1/2" |  |
| 10"     | 18 1/2"    | 2 1/2" |  |
| 12"     | 22"        | 3 3/8" |  |
| 14"     | 25 1/4"    | 4"     |  |
| 16"     | 28 3/4"    | 4 3/8" |  |
| 18"     | 32 1/4"    | 4 3/4" |  |

## (Fig. I) Product Image:

Note: This submittal is meant to demonstrate the general dimensions of this product. The illustrations are not meant to detail every aspect of the product. Drawings are not to scale.