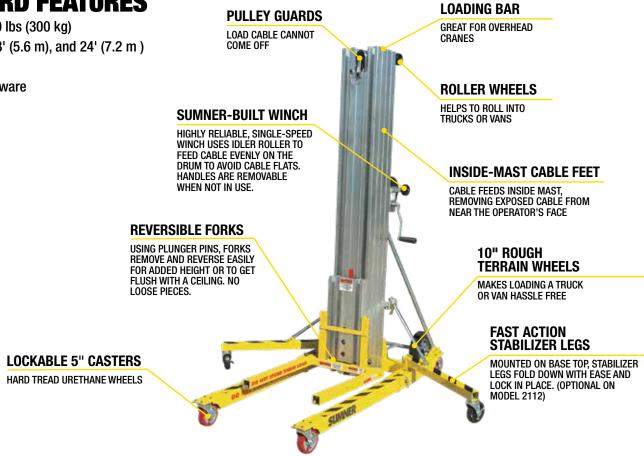

## **STANDARD FEATURES**

- Lifts up to 650 lbs (300 kg)
- 12' (3.9 m), 18' (5.6 m), and 24' (7.2 m)
- Lightweight
- No loose hardware

| PART # | DESCRIPTION                      | MAX HEIGHT          | LIFTING CAPACITY | LIFT WEIGHT        | SHIPPING WEIGHT    |
|--------|----------------------------------|---------------------|------------------|--------------------|--------------------|
| 783650 | 2112 Contractor Lift             | 12' 11-3/8" (3.9 m) | 650 lbs (300 kg) | 252 lbs (114.5 kg) | 287 lbs (130.5 kg  |
| 783651 | 2118 Contractor Lift             | 18' 4-3/8" (4.9 m)  | 650 lbs (300 kg) | 321 lbs (145.9 kg) | 356 lbs (161.8 kg) |
| 783652 | 2124 Contractor Lift             | 22' 9-3/8" (7.2 m)  | 650 lbs (300 kg) | 366 lbs (166 kg)   | 399 lbs (181.4 kg) |
| 783225 | 2112 Contractor Lift, Galvanized | 12' 11-3/8" (3.9 m) | 650 lbs (300 kg) | 252 lbs (114.5 kg) | 287 lbs (130.5 kg  |
| 783226 | 2118 Contractor Lift, Galvanized | 18' 4-3/8" (4.9 m)  | 650 lbs (300 kg) | 321 lbs (145.9 kg) | 356 lbs (161.8 kg) |
| 783227 | 2124 Contractor Lift, Galvanized | 22' 9-3/8" (7.2 m)  | 650 lbs (300 kg) | 366 lbs (166 kg)   | 399 lbs (181.4 kg) |