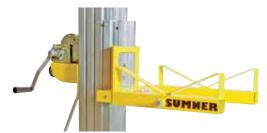

### **STEERING HANDLE (#786695)**

Optional steering handle improves maneuverability of lift. With a push of a release button, handle folds out of the operator's way.

| PART # | HEIGHT<br>STOWED | LENGTH<br>STOWED | HEIGHT<br>OPERATING | LENGTH<br>OPERATING | BASE<br>WIDTH | WIDTH W/<br>STABILIZER<br>LEGS | GROUND<br>CLEARANCE | LOAD HEIGHT<br>(MINIMUM) | MAX HEIGHT<br>(FORKS DOWN) | MAX HEIGHT<br>(FORKS<br>REVERSED) |
|--------|------------------|------------------|---------------------|---------------------|---------------|--------------------------------|---------------------|--------------------------|----------------------------|-----------------------------------|
| 2112   | 84"              | 34"              | 84"                 | 62"                 | 31-1/4"       | 74"                            | 2-1/2"              | 6"                       | 10' 11-5/8"                | 12' 11-3/8"                       |
|        | (2.13 m)         | (0.86 m)         | (2.13 m)            | (1.57 m)            | (0.80 m)      | (1.88 m)                       | (6.4 cm)            | (15.2 cm)                | (3.3 m)                    | (3.9 m)                           |
| 2118   | 84"              | 34"              | 84"                 | 73"                 | 31-1/4"       | 74"                            | 2-1/2"              | 6"                       | 16' 4-5/8"                 | 18' 4-3/8"                        |
|        | (2.13 m)         | (0.86 m)         | (2.13 m)            | (1.84m)             | (0.80 m)      | (1.88 m)                       | (6.4 cm)            | (15.2 cm)                | (5 m)                      | (5.6 m)                           |
| 2124   | 84"              | 34"              | 84"                 | 73"                 | 31-1/4"       | 74"                            | 2-1/2"              | 6"                       | 21' 9-5/8"                 | 23' 9-3/8"                        |
|        | (2.13 m)         | (0.86 m)         | (2.13 m)            | (1.84m)             | (0.80 m)      | (1.88 m)                       | (6.4 cm)            | (15.2 cm)                | (6.6 m)                    | (7.2 m)                           |