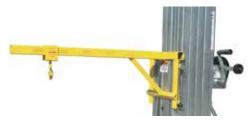

#### **BOOM CARRIAGE (#783642)**

Ideal for installing pipe or lifting "from the top" applications. Uses four attaching plunger pins and has a 40" (100 cm) reach. Hook has five locations with load capacities of: 650 lbs (300 kg), 525 lbs (240 kg) 425 lbs (195 kg), 300 lbs (135 kg), and 200 lbs (90 kg).