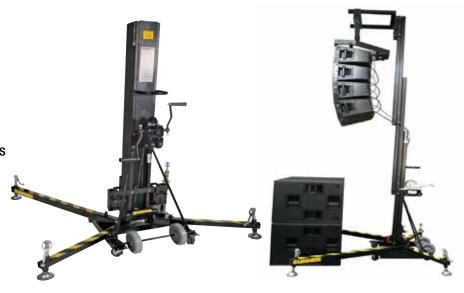

## **EVENTER™ THEATRICAL LIFTS**

For lifting lights and speaks.

## **APPLICATIONS**

- The perfect lifts for all venues
- Changes from operating to stored position in less than five minutes
- Rolls into standard box truck
- All black no draping needed
- Sturdy construction for operating in windy conditions
- Blackened anodized mast
- Fits through standard doorways in stowed position
- No winch cable in operator's face
- · Forks reverse for added height
- Large, rubber-padded leveling jacks
- Built-in safety brakes
- Great for outdoor venues: concerts, location filming, rallies, pageants, and holiday events

|                                | EVENTER™ 16        | EVENTER™ 20       | EVENTER™ 25       |
|--------------------------------|--------------------|-------------------|-------------------|
| HEIGHT (STOWED)                | 78" (198.1 cm)     | 78" (198.1 cm)    | 78" (198.1 cm)    |
| LENGTH (STOWED)                | 30" (76.2 cm)      | 27.5" (69.2 cm)   | 27.5" (69.2 cm)   |
| WIDTH (STOWED)                 | 24.5" (62.2 cm)    | 23" (58.4 cm)     | 23" (58.4 cm)     |
| LENGTH (OPERATING)             | 62" (157.5 cm)     | 77.25" (196.2 cm) | 77.25" (196.2 cm) |
| WIDTH (OPERATING)              | 67" (170.2 cm)     | 75" (190.5 cm)    | 75" (190.5 cm)    |
| HEIGHT (FORKS UP)              | 16' 11" (5.15 m)   | 20' 7.75" (6.2 m) | 25' 2.75" (7.7 m) |
| HEIGHT (FORKS DOWN)            | 15' 11" (4.85 m)   | 18' 8.5" (5.7 m)  | 23' 3.5" (7.1 m)  |
| HEIGHT (BOOM)                  | 16' 16" (5.03 m)   | -                 | -                 |
| GROUND CLEARANCE               | 3.75" (9.5 cm)     | 3.25" (8.3 cm)    | 3.25" (8.3 cm)    |
| LOAD HEIGHT (MIN)              | 5.75" (14.6 cm)    | 8.5" (21.6 cm)    | 8.5" (21.6 cm)    |
| LOAD CENTER (MIN)              | 12" (30.5 cm)      | 13" (33 cm)       | 13" (33 cm)       |
| LOAD CAPACITY (AT LOAD CENTER) | 500 lbs (225 kg)   | 800 lbs (360 kg)  | 650 lbs (300 kg)  |
| LIFT WEIGHT                    | 279 lbs (126.8 kg) | 469 lbs (215 kg)  | 514 lbs (235 kg)  |
| FORK WIDTH (MIN)               | 19" (48.3 cm)      | 16" (40.6 cm)     | 16" (40.6 cm)     |
| FORK WIDTH (MAX)               | 19" (48.3 cm)      | 25" (63.5 cm)     | 25" (63.5 cm)     |
| FORK LENGTH                    | 23.5" (59.7 cm)    | 28" (71.1 cm)     | 28" (71.1 cm)     |
| FORK WEIGHT                    | 18 lbs (8.2 kg)    | 41 lbs (19 kg)    | 41 lbs (19 kg)    |
| BOOM WEIGHT                    | 14 lbs (6.4 kg)    | -                 | -                 |
| WINCH ROTATION                 | 8' (24 cm)         | 5.25' (17 m)      | 5.25' (17 m)      |