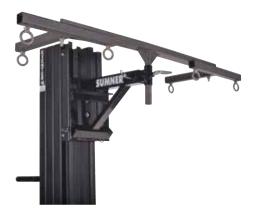

## **EVENTER™ THEATRICAL LIFTS ACCESSORIES**

EVENTER™ 16 APPLIED ADAPTER (#784761)

**EVENTER™ 16 BOOM (#784880)** 

Two Settings:

- 355 lbs (155 kg)
- 400 lbs (180 kg)

**HOOK BLOCKS (#783766)**Attach sounds array hardware