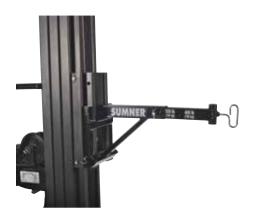

## **EVENTER™ THEATRICAL LIFTS ACCESSORIES**

EVENTER™ 16 APPLIED ADAPTER (#784761)

**EVENTER™ 16 BOOM (#784880)** 

Two Settings:

- 355 lbs (155 kg)
- 400 lbs (180 kg)

**HOOK BLOCKS (#783766)**Attach sounds array hardware