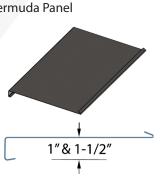

## ROLLOFORMER VS-150

The VS-150 is Roll Former's most versatile machine, capable of several different profiles. The VS-150 is equipped with hydraulic drive and front hydraulic scissors shear, 110 volt - 1 phase power, and 40 FPM speed. The base model produces a 1" and 1-1/2" Standing Seam profile and U-Panels, adjustable width panels of 9" - 24". The VS-150 is capable of forming 7 different profiles in total, from Snap Lock styles to true "Board and Batten" and Bermuda Roof profiles. The versatility is built into the design of the machine, but most importantly, the changeover time is as low as 15 minutes to 1 hour. Optional dies are available at any time, and a digital controller for fully automatic operation is also available and highly recommended for increased production.

| Standard Features:             | Options & Accessories:  |
|--------------------------------|-------------------------|
| Quick and Easy Profile Changes | Digital Controller      |
| 120V AC                        | 1"-1½" Snap Lock Dies   |
| 40 FPM                         | SOP-15 Dies             |
| Hydraulic Drive and Shear      | 1"-1½" Bermuda Dies     |
| Adjustable Width: 9" - 24"     | Batten Pan Dies         |
| Capacities:                    | Batten Cap Dies         |
| 22ga. Mild Steel               | Plus 50 Attachment      |
| .032" Aluminum                 | SSX or SSX-HD Seamer    |
| 12-20 oz. Copper               | Quick Release Rib Rolls |
|                                |                         |