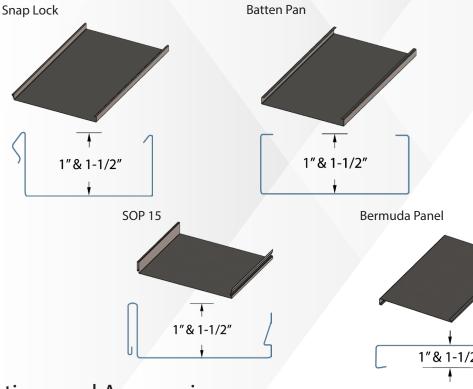

## ROLLOFORMER VS-150

The VS-150 is Roll Former's most versatile machine, capable of several different profiles. The VS-150 is equipped with hydraulic drive and front hydraulic scissors shear, 110 volt - 1 phase power, and 40 FPM speed. The base model produces a 1" and 1-1/2" Standing Seam profile and U-Panels, adjustable width panels of 9" - 24". The VS-150 is capable of forming 7 different profiles in total, from Snap Lock styles to true "Board and Batten" and Bermuda Roof profiles. The versatility is built into the design of the machine, but most importantly, the changeover time is as low as 15 minutes to 1 hour. Optional dies are available at any time, and a digital controller for fully automatic operation is also available and highly recommended for increased production.

#### **Optional Profiles**