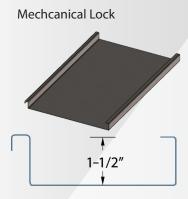

## ROLLOFORMER VS-150

The VS-150 is Roll Former's most versatile machine, capable of several different profiles. The VS-150 is equipped with hydraulic drive and front hydraulic scissors shear, 110 volt - 1 phase power, and 40 FPM speed. The base model produces a 1" and 1-1/2" Standing Seam profile and U-Panels, adjustable width panels of 9" - 24". The VS-150 is capable of forming 7 different profiles in total, from Snap Lock styles to true "Board and Batten" and Bermuda Roof profiles. The versatility is built into the design of the machine, but most importantly, the changeover time is as low as 15 minutes to 1 hour. Optional dies are available at any time, and a digital controller for fully automatic operation is also available and highly recommended for increased production.

#### **Standard Profiles**

Batten Cap

2-1/2"