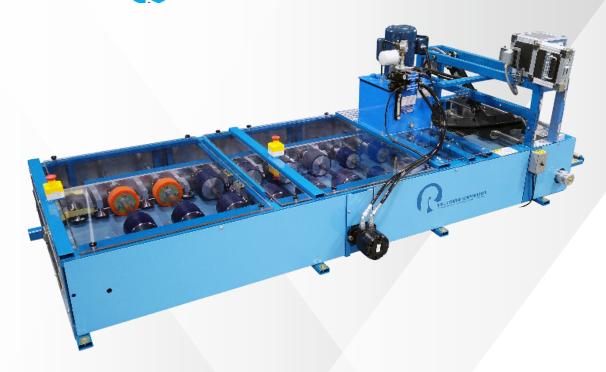

## ROLLOFORMER VS-150

The VS-150 is Roll Former's most versatile machine, capable of several different profiles. The VS-150 is equipped with hydraulic drive and front hydraulic scissors shear, 110 volt - 1 phase power, and 40 FPM speed. The base model produces a 1" and 1-1/2" Standing Seam profile and U-Panels, adjustable width panels of 9" - 24". The VS-150 is capable of forming 7 different profiles in total, from Snap Lock styles to true "Board and Batten" and Bermuda Roof profiles. The versatility is built into the design of the machine, but most importantly, the changeover time is as low as 15 minutes to 1 hour. Optional dies are available at any time, and a digital controller for fully automatic operation is also available and highly recommended for increased production.