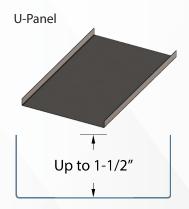

## ROLLOFORMER VS-150

The VS-150 is Roll Former's most versatile machine, capable of several different profiles. The VS-150 is equipped with hydraulic drive and front hydraulic scissors shear, 110 volt - 1 phase power, and 40 FPM speed. The base model produces a 1" and 1-1/2" Standing Seam profile and U-Panels, adjustable width panels of 9" - 24". The VS-150 is capable of forming 7 different profiles in total, from Snap Lock styles to true "Board and Batten" and Bermuda Roof profiles. The versatility is built into the design of the machine, but most importantly, the changeover time is as low as 15 minutes to 1 hour. Optional dies are available at any time, and a digital controller for fully automatic operation is also available and highly recommended for increased production.

#### **Standard Profiles**

Batten Cap

2-1/2"