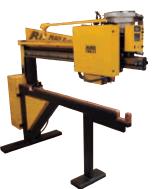

of machinery to free up the operators hands for easier material handling. It is a light, durable, cast aluminum foot pedal and features a large opening to accommodate todays steel/composite toe boots.

It can accept a maximum voltage of 250VAC and can be used universally on all our machines that accommodate a foot pedal option such as the RH series pinspotters, FG series pinspotters and Rod Lock Insertion machine. Please contact your local territory manager for more details or call us 631-249-9000.

# FEATURES

- Extra Heavy Duty
- Cast aluminum
- 16 ft. cable length
- Large opening to accommodate steel/composite boots

| Item # | <u>Description</u> |
|--------|--------------------|
| 17372  | Footswitch         |



# **WORKS GREAT WITH THESE MACHINES:**

# FG Mach III



# RH Mach III



## **Rod Loc Insertion Machine**



### **MACHINERY DIVISION**

© 2016 Duro Dyne Corporation Printed in USA 11/22/16 BC043403

**Duro Dyne East Division, Bay Shore, NY** Duro Dyne Midwest Division, Hamilton, OH Duro Dyne West Division, Longmont, CO Duro Dyne Canada, Lachine, Quebec, Canada www.durodyne.com E-mail: durodyne@durodyne.com

631-249-9000 Fax: 631-249-8346 Fax: 513-870-6005 513-870-6000 562-926-1774 Fax: 562-926-5778 514-422-9760 Fax: 514-636-0328