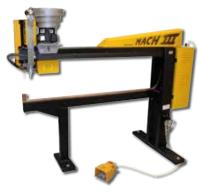

th certain models of machinery to free up the operators hands for easier material handling. It is a light, durable, cast aluminum foot pedal and features a large opening to accommodate todays steel/composite toe boots.

It can accept a maximum voltage of 250VAC and can be used universally on all our machines that accommodate a foot pedal option such as the RH series pinspotters, FG series pinspotters and Rod Lock Insertion machine. Please contact your local territory manager for more details or call us 631-249-9000.

# FEATURES

- Extra Heavy Duty
- Cast aluminum
- 16 ft. cable length
- Large opening to accommodate steel/composite boots

| Item # | <u>Description</u> |
|--------|--------------------|
| 17372  | Footswitch         |



# **WORKS GREAT WITH THESE MACHINES:**

# FG Mach III



# RH Mach III



## **Rod Loc Insertion Machine**



### **MACHINERY DIVISION**

© 2016 Duro Dyne Corporation Printed in USA 11/22/16 BC043403

**Duro Dyne East Division, Bay Shore, NY** Duro Dyne Midwest Division, Hamilton, OH Duro Dyne West Division, Longmont, CO Duro Dyne Canada, Lachine, Quebec, Canada www.durodyne.com E-mail: durodyne@durodyne.com

631-249-9000 Fax: 631-249-8346 Fax: 513-870-6005 513-870-6000 562-926-1774 Fax: 562-926-5778 514-422-9760 Fax: 514-636-0328