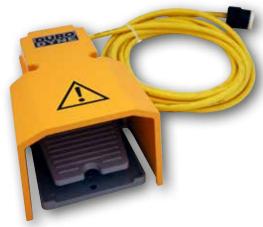

### 

The cast aluminum foot pedal from Duro Dyne comes standard with certain models of machinery to free up the operators hands for easier material handling. It is a light, durable, cast aluminum foot pedal and features a large opening to accommodate todays steel/composite toe boots.

It can accept a maximum voltage of 250VAC and can be used universally on all our machines that accommodate a foot pedal option such as the RH series pinspotters, FG series pinspotters and Rod Lock Insertion machine. Please contact your local territory manager for more details or call us 631-249-9000.

# FEATURES

- Extra Heavy Duty
- Cast aluminum
- 16 ft. cable length
- Large opening to accommodate steel/composite boots

| Item # | <u>Description</u> |
|--------|--------------------|
| 17372  | Footswitch         |