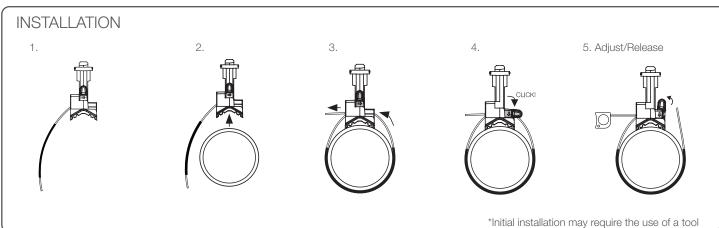

### FEATURES / BENEFITS

- Quick up to ten times faster than traditional methods due to integral mounting pillar and quarter turn attachment to Universal Bracket
- **Simple** no tools required for installation
- **Universal** replaces over 13 different pipe rings from 15 mm copper to 6" steel
- **Robust** retractable sleeve, pre-fitted to wire rope to prevent galvantic corrosion
- Versatile a variety of rubber pads provide insulation against vibration (noise reduction > 23 db)
- Strong 75 kg SWL with a 3:1 safety factor
- **Compatible** available with Kooltherm/Armaflex pipe collars for insulated pipes
- Safe supplied in ready-to-use kits with Gripple Brackets for easy site storage and waste reduction