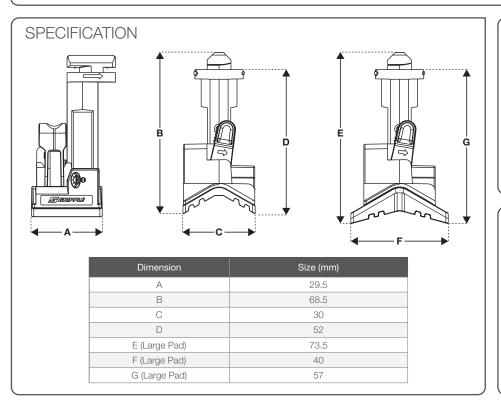

#### SUBMITTAL INFORMATION

## **Load Rating:**

75 kg @ 3:1 safety factor

#### Material:

Housing - Type ZA2 Zinc Wedge - Sintered steel hardened to min. 56

Rockwell C

Spring - Stainless Steel (Type 302)
Pad - EPDM (40 Shore A)