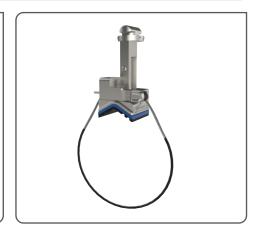

# QT Universal Clamp

Used in conjunction with Gripple Brackets to provide quick and easy pipework installation.

### FEATURES / BENEFITS

- Quick up to ten times faster than traditional methods due to integral mounting pillar and quarter turn attachment to Universal Bracket
- **Simple** no tools required for installation
- **Universal** replaces over 13 different pipe rings from 15 mm copper to 6" steel
- **Robust** retractable sleeve, pre-fitted to wire rope to prevent galvantic corrosion
- Versatile a variety of rubber pads provide insulation against vibration (noise reduction > 23 db)
- Strong 75 kg SWL with a 3:1 safety factor
- **Compatible** available with Kooltherm/Armaflex pipe collars for insulated pipes
- Safe supplied in ready-to-use kits with Gripple Brackets for easy site storage and waste reduction