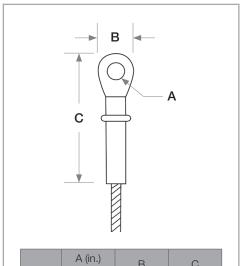

### SIZE SPECS

| Size  | A (in.)<br>Fastener<br>Size ø | B<br>(in.) | C<br>(in.) |
|-------|-------------------------------|------------|------------|
| No. 1 | 1/4"                          | 3/8"       | 1 3/4"     |
| No. 2 | 1/4"                          | 3/8"       | 1 3/4"     |
| No. 3 | 1/4"                          | 3/8"       | 1 3/4"     |