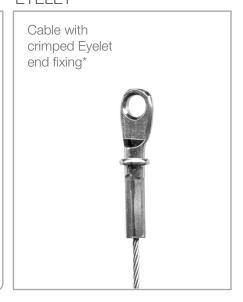

# **EYELET**

# **Eyelet End Fixing**

The suspension of HVAC, Mechanical, Lighting & Electrical services in an indoor stationary setting. NOT suitable for use in chlorinated / swimming pool environments.