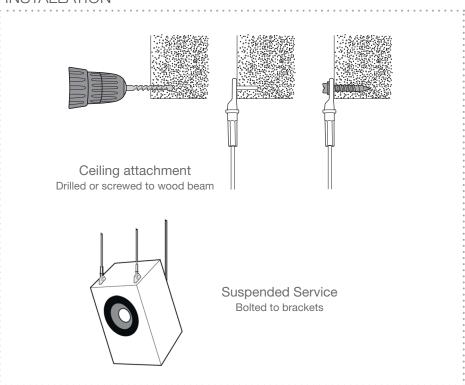

## INSTALLATION

PI-EYELET-US Digital AUG 2022

<sup>\*</sup> Refer to fastener load ratings and safety factors.

#### APPLICATION / MATERIAL SPECS

Fixing sideways into wood beams, speakers or visual display, light fixtures, or other applications that require bolting to brackets or fixtures. Hole is sized for a 1/4" fastener.