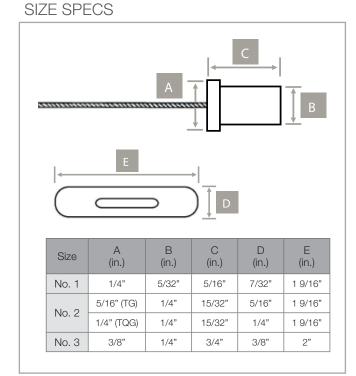

## APPLICATION / MATERIAL SPECS

Inserts into specific hole diameters of light fixtures, metal decking, and other pre-drilled structures or services. Toggle sizes available to fit 1/4", 5/16", and 13/32" hole sizes.

#### **MATERIAL**

Cable: Galvanized high tensile steel cable to EN12385.

Standard lengths from 5ft-30ft, other lengths can be made to order.

|                      | No. 1 | No. 2 | No. 3 |
|----------------------|-------|-------|-------|
| Cable Dia. (in.)     | 1/16" | 5/64" | 1/8"  |
| Strand configuration | 7x7   | 7x7   | 7x7   |