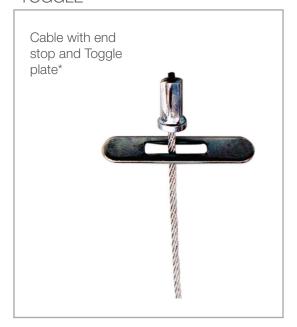

#### **TOGGLE**

# Toggle End Fixing

The suspension of HVAC, Mechanical, Plumbing, Lighting & Electrical services in an indoor stationary setting. NOT suitable for use in chlorinated / swimming pool environments.