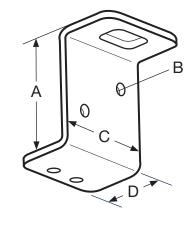

# **AVAILABLE END FIXINGS**

| A (in.) | B (in.) | C (in.) | D (in.) |
|---------|---------|---------|---------|
| 1 57/64 | 7/32    | 1 1/2   | 1       |