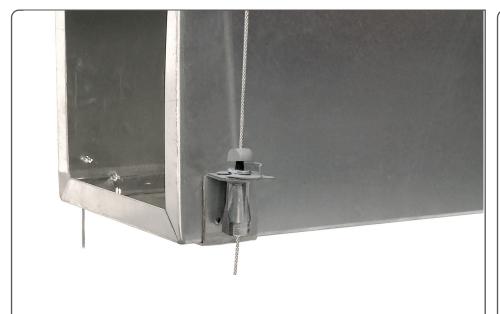

For the suspension of regular ductwork or similar services in an indoor stationary setting.

# **APPLICATION**

- Replaces use of hanger strap for suspension of rectangular ductwork.
- Works in conjunction with Gripple's No.2 & No.3 UniGrip Fastener (i.e. UniGrip Fastener and length of cable with preattached end fixing).
- Trapeze Bracket attach easily to each side of the ductwork with 3/4" #10 self-drilling screws at four points

## APPLICATION EXAMPLE

PI-TRAPEZE-BRACKET-US

Digital SEP 2022

www.gripple.com