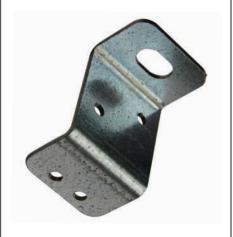

## MATERIAL SPECIFICATION

Manufactured from 14 gauge galvanized steel. Galvanized finish to ASTM-A123 standards

# TRAPEZE BRACKET

For use with No.2 & No.3 UniGrip

Max. Safe Working Load:

No. 2 - 120 lbs