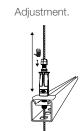

## UNIGRIP FEATURES / BENEFITS

- Quick up to 6 times faster than traditional suspension systems
- Safe can be pre-installed to channel using pre-fitted washer/nut or using retention clip, reducing time working at height
- Easy integral ergonomically designed release button allows for simple adjustment
- Secure button acts as a locking screw and indicator clearly highlights the cable is locked in position for ultimate security
- **Versatile** variety of foot attachments available to suit applications