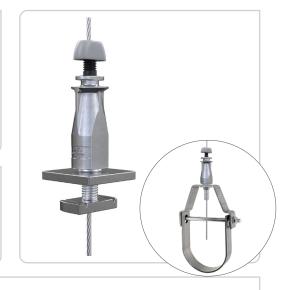

## UNIGRIP FEATURES / BENEFITS

- Quick up to 6 times faster than traditional suspension systems
- Safe can be pre-installed to channel using pre-fitted washer/nut or using retention clip, reducing time working at height
- Easy integral ergonomically designed release button allows for simple adjustment
- Secure button acts as a locking screw and indicator clearly highlights the cable is locked in position for ultimate security
- **Versatile** variety of foot attachments available to suit applications

## **FOOT FEATURES**

- Male thread for mechanical fixing
- Supplied with either a square washer and channel nut or hex nut
- Thread sizes 3/8" (UniGrip #2), 3/8" (UniGrip #3) and 1/2" (UniGrip #4)

#### AVAILABLE END FIXINGS

For more options on available end fixings please contact us or visit www.gripple.com