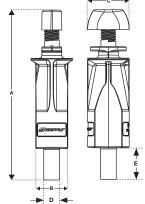

## NOT suitable for use in chlorinated / swimming pool environments

| No.2 | Dimension | А    | В    | С    | D     | Е    |
|------|-----------|------|------|------|-------|------|
|      | Inches    | 3.16 | 0.66 | 0.78 | 0.375 | 1.00 |
|      |           |      |      |      |       |      |
|      | Dimension | А    | В    | С    | D     | Е    |

| No.4 | Dimension | А    | В    | С    | D    | Е    |
|------|-----------|------|------|------|------|------|
|      | Inches    | 4.50 | 0.86 | 1.18 | 0.50 | 1.25 |

0.66

0.86

0.375

3.89

Thread -Mild Steel (Type EN1A) -Bright Zinc Plated

Maximum off axis suspension = 15° (Unless otherwise specified by Gripple Technical Services).

Maximum torque value to be applied, No. 2 and No. 3 = 4 lb.-ft (5Nm), No. 4 = 18lb.-ft (25Nm)