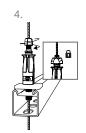

## UNIGRIP FEATURES / BENEFITS

- Quick up to 6 times faster than traditional suspension systems
- Safe can be pre-installed to channel using pre-fitted washer/nut or using retention clip, reducing time working at height
- Easy integral ergonomically designed release button allows for simple adjustment
- Secure button acts as a locking screw and indicator clearly highlights the cable is locked in position for ultimate security
- **Versatile** variety of foot attachments available to suit applications

## INSTALLATION

**SPECIFICATION** 

Multi-tiered.